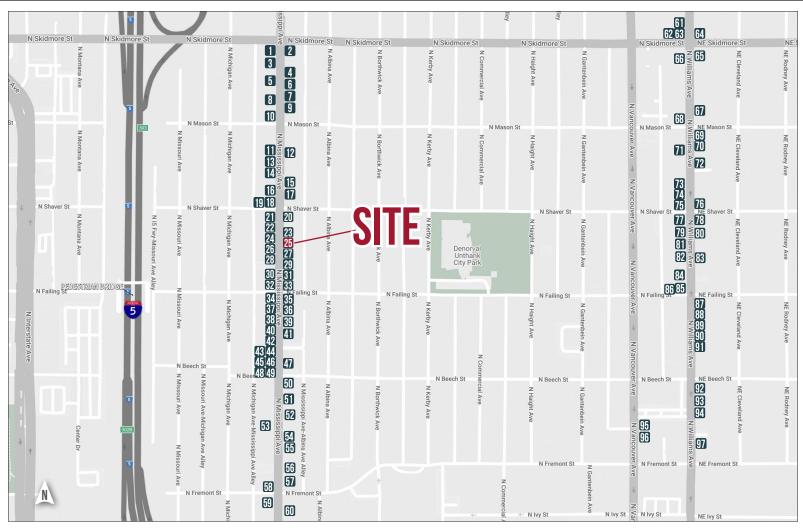

#### AREA MAP

THE 1905/FARWELL

SAMURI BLUE SUSHI & RAMEN

PORTLAND, OR

|          |                  |    | 2 2                         |    |                         |    | ,                          |           | INE IVY St                 |
|----------|------------------|----|-----------------------------|----|-------------------------|----|----------------------------|-----------|----------------------------|
| 1 PROS   | T!               | 21 | MOLOKO                      | 41 | BLACK SEED BURGER CULT  | 61 | ROVENTE PIZZERIA           | 81        | GRIZZLY TATTOO             |
|          | SOON THAI        | 22 | GRAVY                       | 42 | LITTLE BIG BURGER       |    | COCO DONUTS                | 82        | MIGRATION BREWING          |
| 3 F00D   | CARTS            | 23 | BLACK WAGON                 | 43 | THE MEADOW              | 63 | OPEN TANDOOR INDIAN        | 83        | CHOCOLATE CRAFT STUDIO     |
| 4 MOBE   | ERI              | 24 | TARTUCA                     | 44 | ROSE CITY COMICS        | 64 | VENDETTA                   | 84        | GRAINS OF WRATH PDX        |
|          | AMBLER           | 25 | SITE                        | 45 | BRIDGE CITY COMICS      | 65 | SHINE DISTILLERY & GRILL   | 85        | CRISP SALADS               |
|          | HOUSE DISTILLING | 26 | BAR BAR                     | 46 | GIFTY KITTY             | 66 | DING TEA WILLIAMS          | 86        | LA COCINA                  |
| 7 SCOU   | T REALTY CO      | 27 | MISS DELTA RESTAURANT       | 47 | AIRWAY SCIENCE FOR KIDS | 67 | DICK'S PRIMAL BURGER       | 87        | EEM - THAI BBQ & COCKTAILS |
| 8 NECT/  |                  | 28 | MISSISSIPPI STUDIOS         | 48 | KATE'S ICE CREAM        | 68 | THE MATADOR                | 88        | RECLAMATION                |
| PAXTO    | ON GATE          | 29 | UCHU SUSHI/LUSTRE           | 49 | FLY AWAKE TEA HOUSE     | 69 | XLB                        | 89        | EAT: AN OYSTER BAR         |
| .0 Q CEN | ITER             | 30 | TEA CHAITE                  | 50 | STORMBREAKER BREWING    | 70 | DOS HERMANOS               | 90        | MAKE+TAKE STUDIO           |
| 1 INTER  | TURBAN           |    | MEE-SEN THAI EATERY / CHURN | 51 | HARD CASE TATTOO        |    | JINJU PATISSERIE           | 91        | SUSHI HADA                 |
| 2 TRAVE  | ELING TAPHOUSE   | 32 | SUNLAN LIGHTING             | 52 | BLACK BOOK GUITARS      | 72 | BIRRIERIA PEPE CHILE       | 92        | LIFE OF PIE PIZZA          |
| 3 LOVE   | LY'S FIFTY FIFTY | 33 | MISSISSIPPI NAILS & SPA     | 53 | REBUILDING CENTER       | 73 | POA CAFE                   | 93        | WHAT'S THE SCOOP?          |
| 4 SALTY  | 'S PET SUPPLY    | 34 | BOISE NAIL & SPA            | 54 | PSYCHIC BAR             | 74 | WORKSHOP VINTAGE           | 94        | ALEFIRE                    |
|          | YFER'S BOUTIQUE  | 35 | ZOOMCARE                    | 55 | ATLANTIS LOUNGE         | 75 | EITHER/OR                  | 95        | THE WHOLE BOWL             |
| .6 THE W | /ORN PATH        | 36 | TUPELO ALLEY                | 56 | POR QUE NO?             | 76 | THE CELERY                 | 96        | BREAD & HONEY CAFE         |
|          | SALON SPA        | 37 | PISTILS NURSERY             | 57 | ALTURA FURNITURE        | 77 | THE BOX SOCIAL             | 97        | MAUI'S                     |
| .8 THE F | RESH POT         | 38 | BLUE STAR DONUTS            | 58 | SOUTHERN KITCHEN PDX    | 78 | EVOLVED ARTS TATTOO STUDIO | ********* |                            |
| 19 BRIDO | GETOWN BEERHOUSE | 39 | SLOAN BOUTIQUE              | 59 | THE SUDRA               | 79 | LUA                        |           | CD                         |