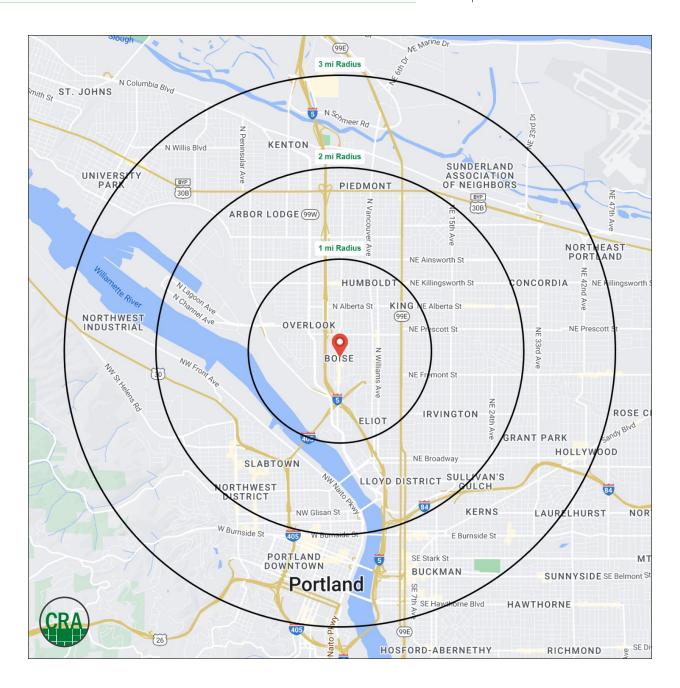

#### **DEMOGRAPHIC SUMMARY**

PORTLAND, OR

| Source: Regis - SitesUSA (2023) | 1 MILE    | 2 MILE    | 3 MILE    |
|---------------------------------|-----------|-----------|-----------|
| Estimated Population 2023       | 27,238    | 105,263   | 191,914   |
| Projected Population 2028       | 30,212    | 111,788   | 201,980   |
| Average HH Income               | \$136,962 | \$140,385 | \$132,787 |
| Median Age                      | 34.7      | 37.1      | 37.2      |
| Total Businesses                | 1,961     | 9,381     | 21,771    |
| Some College+                   | 85.4%     | 86.0%     | 86.0%     |

105,263

Estimated 2023 Population 2 MILE RADIUS

\$140,385

Average Household Income 2 MILE RADIUS

#### **Summary Profile**

2010-2020 Census, 2023 Estimates with 2028 Projections Calculated using Weighted Block Centroid from Block Groups

Lat/Lon: 45.5518/-122.6752

|                                                                                                                                                                                                                                                                                                                                                                                                            | 3 mi radius 191,914 201,980 192,445 158,422 1.0% 37.2 96,685 102,590 95,839           |
|------------------------------------------------------------------------------------------------------------------------------------------------------------------------------------------------------------------------------------------------------------------------------------------------------------------------------------------------------------------------------------------------------------|---------------------------------------------------------------------------------------|
| Portitalid, OR 97227   Population 27,238 105,263   2028 Projected Population 30,212 111,788   2020 Census Population 26,609 104,770   2010 Census Population 18,970 81,841   Projected Annual Growth 2023 to 2028 2.2% 1.2%   Historical Annual Growth 2010 to 2023 3.4% 2.2%   2023 Median Age 34.7 37.1   Households   2023 Estimated Households 11,902 52,149   2028 Projected Households 13,362 55,691 | 191,914<br>201,980<br>192,445<br>158,422<br>1.0%<br>1.6%<br>37.2<br>96,685<br>102,590 |
| 2023 Estimated Population 27,238 105,263   2028 Projected Population 30,212 111,788   2020 Census Population 26,609 104,770   2010 Census Population 18,970 81,841   Projected Annual Growth 2023 to 2028 2.2% 1.2%   Historical Annual Growth 2010 to 2023 3.4% 2.2%   2023 Median Age 34.7 37.1   Households   2023 Estimated Households 11,902 52,149   2028 Projected Households 13,362 55,691         | 201,980<br>192,445<br>158,422<br>1.0%<br>1.6%<br>37.2<br>96,685<br>102,590            |
| 2028 Projected Population 30,212 111,788   2020 Census Population 26,609 104,770   2010 Census Population 18,970 81,841   Projected Annual Growth 2023 to 2028 2.2% 1.2%   Historical Annual Growth 2010 to 2023 3.4% 2.2%   2023 Median Age 34.7 37.1   Households   2023 Estimated Households 11,902 52,149   2028 Projected Households 13,362 55,691                                                    | 201,980<br>192,445<br>158,422<br>1.0%<br>1.6%<br>37.2<br>96,685<br>102,590            |
| 2020 Census Population 26,609 104,770   2010 Census Population 18,970 81,841   Projected Annual Growth 2023 to 2028 2.2% 1.2%   Historical Annual Growth 2010 to 2023 3.4% 2.2%   2023 Median Age 34.7 37.1   Households 11,902 52,149   2028 Projected Households 13,362 55,691                                                                                                                           | 192,445<br>158,422<br>1.0%<br>1.6%<br>37.2<br>96,685<br>102,590                       |
| 2010 Census Population 18,970 81,841   Projected Annual Growth 2023 to 2028 2.2% 1.2%   Historical Annual Growth 2010 to 2023 3.4% 2.2%   2023 Median Age 34.7 37.1   Households 11,902 52,149   2023 Estimated Households 13,362 55,691                                                                                                                                                                   | 158,422<br>1.0%<br>1.6%<br>37.2<br>96,685<br>102,590                                  |
| Projected Annual Growth 2023 to 2028 2.2% 1.2%   Historical Annual Growth 2010 to 2023 3.4% 2.2%   2023 Median Age 34.7 37.1   Households   2023 Estimated Households 11,902 52,149   2028 Projected Households 13,362 55,691                                                                                                                                                                              | 1.0%<br>1.6%<br>37.2<br>96,685<br>102,590                                             |
| Historical Annual Growth 2010 to 2023 3.4% 2.2%   2023 Median Age 34.7 37.1   Households   2023 Estimated Households 11,902 52,149   2028 Projected Households 13,362 55,691                                                                                                                                                                                                                               | 1.6%<br>37.2<br>96,685<br>102,590                                                     |
| 2023 Median Age 34.7 37.1   Households   2023 Estimated Households 11,902 52,149   2028 Projected Households 13,362 55,691                                                                                                                                                                                                                                                                                 | 96,685<br>102,590                                                                     |
| Households   2023 Estimated Households 11,902 52,149   2028 Projected Households 13,362 55,691                                                                                                                                                                                                                                                                                                             | 96,685<br>102,590                                                                     |
| 2023 Estimated Households 11,902 52,149   2028 Projected Households 13,362 55,691                                                                                                                                                                                                                                                                                                                          | 102,590                                                                               |
| 2028 Projected Households 13,362 55,691                                                                                                                                                                                                                                                                                                                                                                    | 102,590                                                                               |
|                                                                                                                                                                                                                                                                                                                                                                                                            |                                                                                       |
| 2020 Census Households 11,462 51.288                                                                                                                                                                                                                                                                                                                                                                       | 95.839                                                                                |
| ,                                                                                                                                                                                                                                                                                                                                                                                                          | 2 5,000                                                                               |
| 2010 Census Households 8,187 38,991                                                                                                                                                                                                                                                                                                                                                                        | 76,305                                                                                |
| Projected Annual Growth 2023 to 2028 2.5% 1.4%                                                                                                                                                                                                                                                                                                                                                             | 1.2%                                                                                  |
| Historical Annual Growth 2010 to 2023 3.5% 2.6%                                                                                                                                                                                                                                                                                                                                                            | 2.1%                                                                                  |
| Race and Ethnicity                                                                                                                                                                                                                                                                                                                                                                                         |                                                                                       |
| 2023 Estimated White 67.6% 72.4%                                                                                                                                                                                                                                                                                                                                                                           | 73.0%                                                                                 |
| 2023 Estimated Black or African American 13.9% 9.1%                                                                                                                                                                                                                                                                                                                                                        | 7.3%                                                                                  |
| 2023 Estimated Asian or Pacific Islander 4.5% 5.5%                                                                                                                                                                                                                                                                                                                                                         | 7.0%                                                                                  |
| 2023 Estimated American Indian or Native Alaskan 0.8% 0.9%                                                                                                                                                                                                                                                                                                                                                 | 0.8%                                                                                  |
| 2023 Estimated Other Races 13.2% 12.1%                                                                                                                                                                                                                                                                                                                                                                     | 11.8%                                                                                 |
| 2023 Estimated Hispanic 11.3% 11.3%                                                                                                                                                                                                                                                                                                                                                                        | 11.2%                                                                                 |
| Income                                                                                                                                                                                                                                                                                                                                                                                                     |                                                                                       |
| 2023 Estimated Average Household Income \$136,962 \$140,385                                                                                                                                                                                                                                                                                                                                                | \$132,787                                                                             |
| 2023 Estimated Median Household Income \$96,810 \$102,120                                                                                                                                                                                                                                                                                                                                                  | \$97,420                                                                              |
| 2023 Estimated Per Capita Income \$60,132 \$70,010                                                                                                                                                                                                                                                                                                                                                         | \$67,409                                                                              |
| Education (Age 25+)                                                                                                                                                                                                                                                                                                                                                                                        |                                                                                       |
| 2023 Estimated Elementary (Grade Level 0 to 8) 0.8% 1.2%                                                                                                                                                                                                                                                                                                                                                   | 1.6%                                                                                  |
| 2023 Estimated Some High School (Grade Level 9 to 11) 1.9% 2.0%                                                                                                                                                                                                                                                                                                                                            | 2.0%                                                                                  |
| 2023 Estimated High School Graduate 11.9% 10.7%                                                                                                                                                                                                                                                                                                                                                            | 10.4%                                                                                 |
| 2023 Estimated Some College 13.6% 15.6%                                                                                                                                                                                                                                                                                                                                                                    | 16.8%                                                                                 |
| 2023 Estimated Associates Degree Only 5.2% 5.3%                                                                                                                                                                                                                                                                                                                                                            | 5.3%                                                                                  |
| 2023 Estimated Bachelors Degree Only 41.5% 38.8%                                                                                                                                                                                                                                                                                                                                                           | 38.3%                                                                                 |
| 2023 Estimated Graduate Degree 25.0% 26.3%                                                                                                                                                                                                                                                                                                                                                                 | 25.6%                                                                                 |
| Business                                                                                                                                                                                                                                                                                                                                                                                                   |                                                                                       |
| 2023 Estimated Total Businesses 1,961 9,381                                                                                                                                                                                                                                                                                                                                                                | 21,771                                                                                |
| 2023 Estimated Total Employees 17,014 92,465                                                                                                                                                                                                                                                                                                                                                               | 213,621                                                                               |
| 2023 Estimated Employee Population per Business 8.7 9.9                                                                                                                                                                                                                                                                                                                                                    | 9.8                                                                                   |
| 2023 Estimated Residential Population per Business 13.9 11.2                                                                                                                                                                                                                                                                                                                                               | 8.8                                                                                   |