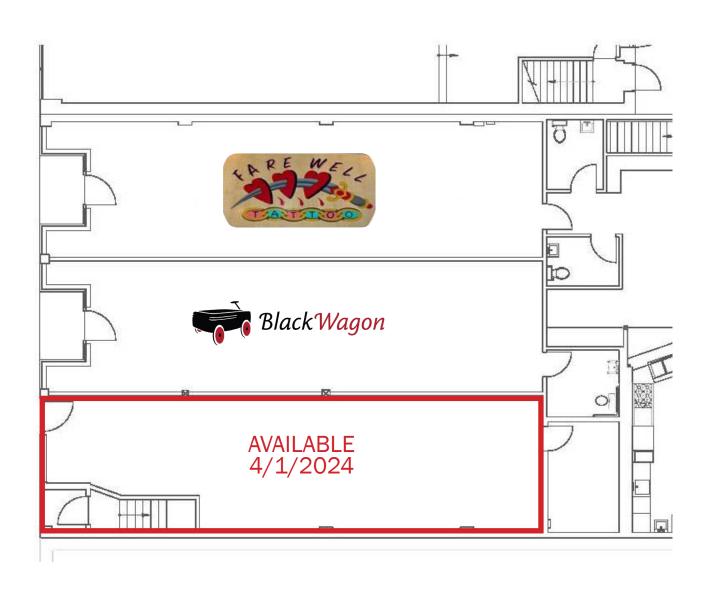

#### AVAILABLE SPACE

945 SF (Currently occupied by SockDreams) Available 4/1/2024